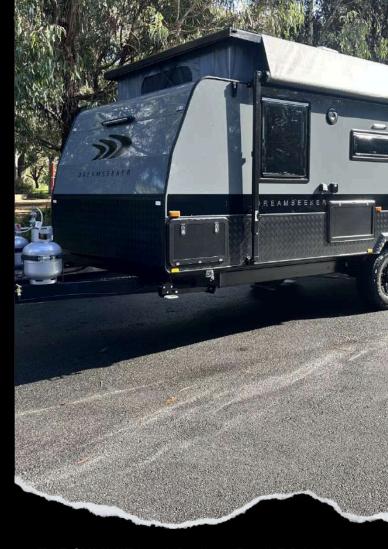

## **18'6 DREAMSEEKER SUMMIT**

TARE WEIGHT | 2400 KG

**ATM** | 3000 KG

**BALL WEIGHT** | 200 KG

**HEIGHT** | 2690 MM

**LENGTH** | 8300 MM

**SUSPENSION TYPE** | TWIN SHOCK COIL

**COUPLING TYPE** | DO35

THE **SUMMIT** IS OUR SINGLE AXLE RANGE.

AVAILABLE IN EITHER A

CARAVAN OR POP-TOP

LAYOUTS FROM 14'-18'6.

CUSTOMISE THE LAYOUT AND

**SPECIFICATIONS** 

TO SUIT YOUR TRAVELLING NEEDS.

CHASSIS NO | DS1002