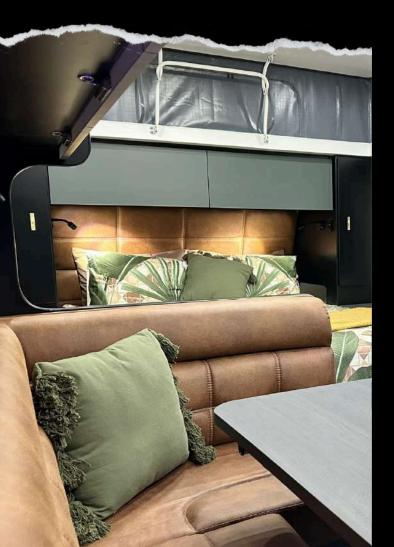

## **DEALER ADDED OPTIONS**

**CNC LOOK FURNITURE UPHOLSTERED PELMETS BLACK PACK TO ENSUITE FULL MIRROR ON SHOWER DOOR** COMPOSITE ROOF **GOLD SINK UPGRADE** GOLD WATER FILTER 3 IN 1 COMBO **GOLD PUSH LOCKS GOLD ENTRY HANDLE GALVANISED TUNNEL BOOT** REAR STORAGE LOCKER **EXTENDED A-FRAME BIN ON DOOR** 2ND 200W SOLAR PANEL PROBOND CHARCOAL GREY COMPOSITE PANEL